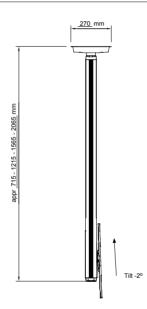

#### INFO

- Finish: A/W (Aluminium/white).
- Max. load: 50 kg/screen. The optional accessory SMS X H+ Unislide enables the bracket to bear up to 100 kg.
- Length (column): 605, 1105, 1455 or 1955 mm.
- Swivel: +/-180°.