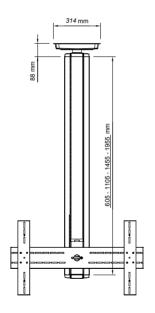

#### INFO

- Finish: A/W (Aluminium/white).
- Max. load: 50 kg/screen. The optional accessory SMS X H+ Unislide enables the bracket to bear up to 100 kg.
- Length (column): 605, 1105, 1455 or 1955 mm.
- Swivel: +/-180°.