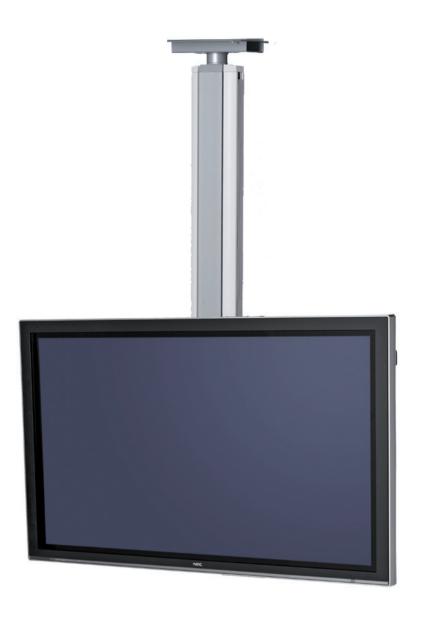

# SMS FLATSCREEN **X** CH S605/1105/1455/1955

The highest degree of freedom.

A ceiling bracket that can make screens that weigh up to 50 kg float in space. The screen can be mounted on the bracket in both a vertical and a horizontal position. The screen can be easily swivelled to allow viewing from any part of the room. Ingenious and secure universal fittings. Electrical power sockets can be installed on the rear of the column, as an option.

The X series is characterised by clean and refined features. The cable holder, for example, into which it is easy to place all cables by hand. The surface finish has also been given extra attention.

#### INFO

- Finish: A/W (Aluminium/white).
- Max. load: 50 kg/screen. The optional accessory SMS X H+ Unislide enables the bracket to bear up to 100 kg.
- Length (column): 605, 1105, 1455 or 1955 mm.
- Swivel: +/-180°.

Delivered as standard with our Unislide – SMS X H Unislide, which can be used with all VESA standards from 200 x 200 to 800 x 400 mm. (Screens  $\sim$ 40-55"). The SMS X H+ Unislide is available as an option. This can be used with all VESA standards from 200 x 200 to 1200 x 700 mm. (Screens  $\sim$ 60-80").