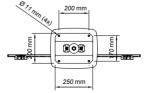

Delivered as standard with our Unislide – SMS X H Unislide, which can be used with all VESA standards from 200 x 200 to 800 x 400 mm. (Screens  $\sim$ 40-55"). The SMS X H+ Unislide is available as an option. This can be used with all VESA standards from 200 x 200 to 1200 x 700 mm. (Screens  $\sim$ 60-80").