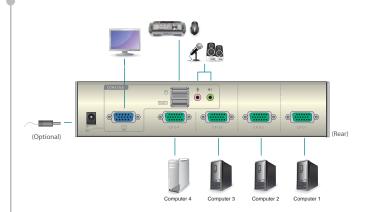

## 2/4-Port USB KVM Switch

The CS72U / CS74U 2/4-Port USB KVM Switch is a desktop control unit that allows users to access two or four computers from a single KVM console (keyboard and mouse, audio and VGA monitor).

With the CS72U / CS74U, you can access computers conveniently using port selection pushbuttons located on the unit's front panel.

Setup is fast and easy; simply plug cables into their appropriate ports. There is no software to configure, no installation routines, and no incompatibility problems. Since the CS72U / CS74U intercepts keyboard input directly, it will work on multiple computing platforms.