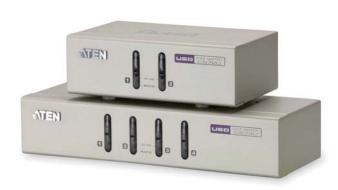

## CS72U/CS74U

## 2/4-Port USB KVM Switch

The CS72U / CS74U 2/4-Port USB KVM Switch is a desktop control unit that allows users to access two or four computers from a single KVM console (keyboard and mouse, audio and VGA monitor).

With the CS72U / CS74U, you can access computers conveniently using port selection pushbuttons located on the unit's front panel.

Setup is fast and easy; simply plug cables into their appropriate ports. There is no software to configure, no installation routines, and no incompatibility problems. Since the CS72U / CS74U intercepts keyboard input directly, it will work on multiple computing platforms.