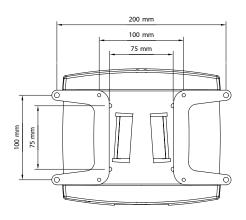

Unislide included: SMS Flatscreen L Unislide (see page 1:U3). Supports Vesa standard: 75x75/100x100/200x100 mm.