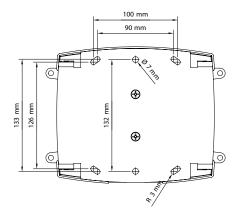

## INFO

- Color: Glossy White, Piano Black or Dark Grey.
- Max load: 15 kg
- Swivel & Tilt: The screens can be swiveled +/- 30° and tilted +/- 25° (depending on the size of screen).
- The bracket features a hole pattern which enables mounting on a single stud.

Unislide included: SMS Flatscreen L Unislide (see page 1:U3). Supports Vesa standard: 75x75/100x100/200x100 mm.