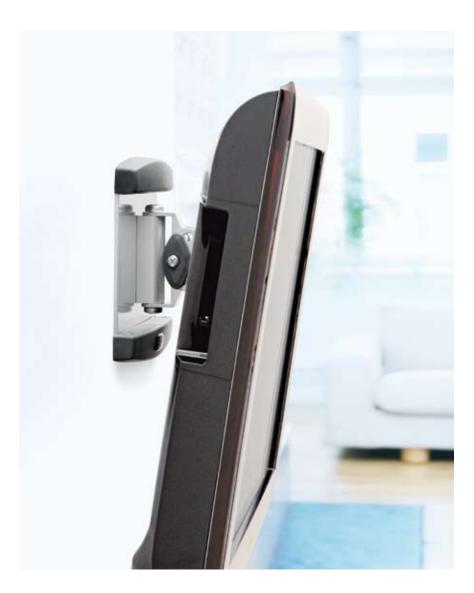

## SMS FLATSCREEN WL ST

Need some more variations?

The SMS Flatscreen WL ST is a small wall-mounted bracket that can add a lot of possibilities to your screen. It can make your screen swivel and tilt in almost any direction. The SMS Flatscreen WL ST has a compact design that will keep your screen close to the wall, a neat solution for a neat screen. Choose one of three new finishes: Glossy White, Piano Black or Dark Grey, for tasteful matching with the room and the equipment.

## INFO

- Color: Glossy White, Piano Black or Dark Grey.
- Max load: 15 kg
- Swivel & Tilt: The screens can be swiveled +/- 30° and tilted +/- 25° (depending on the size of screen).
- The bracket features a hole pattern which enables mounting on a single stud.