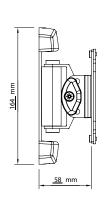

## INFO

- Color: Glossy White, Piano Black or Dark Grey.
- Max load: 15 kg
- Swivel & Tilt: The screens can be swiveled +/- 30° and tilted +/- 25° (depending on the size of screen).
- The bracket features a hole pattern which enables mounting on a single stud.