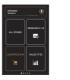

# Highlights:

- Fully flexible & configurable touchscreen (from AUDAC Touch™)
- Control or trigger any functionality from AUDAC Touch™
- Trigger commands for 3rd party equipment
- Integrated filters and EQ
- Push to talk button with visual LED feedback
- Integrated voice file player & voice file triggering
- 48V phantom power & XLR input that allows the use of various microphones
- Compatible with any Dante™/AES67 enabled device available on the market

# System specifications:

| Microphone            |                                                 | Optional (not included)                               |
|-----------------------|-------------------------------------------------|-------------------------------------------------------|
|                       |                                                 |                                                       |
| Indicators            |                                                 | Fully configurable touchscreen interface              |
|                       | Touchscreen interface (3.5") + RGB LED<br>(PTT) | VU, Clipping                                          |
|                       |                                                 | Audio status (recording, playback, paging,)           |
|                       |                                                 | Device status                                         |
|                       |                                                 | Bus / priority status                                 |
|                       |                                                 | Zones / functions overview                            |
| Configuration         |                                                 | Audac Touch™                                          |
| Configurable settings |                                                 | Fully configurable user interface - Group selection   |
|                       |                                                 | Fully configurable user interface - Message selection |
|                       |                                                 | Fully configurable user interface - Zones selection   |
|                       |                                                 | PTT (toggle* & press & hold) *Coming later            |
|                       |                                                 | IP settings                                           |
|                       |                                                 | Device name                                           |
|                       |                                                 | Gain                                                  |
|                       |                                                 | Phantom power                                         |
|                       |                                                 | Pilot tone                                            |
|                       |                                                 | DSP (EQ, Filters)                                     |
| Pre-recorded messages |                                                 | Yes                                                   |
| Pre-programmed events |                                                 | Yes                                                   |
| Integrated DSP        |                                                 | Yes (EQ, Filters,)                                    |
| Integrated chime      |                                                 | Yes (Programmable)                                    |
| Phantom power         |                                                 | +48 V DC                                              |
| Connectors            |                                                 | XLR Female (mic in)                                   |
|                       |                                                 | RJ45 (network + PoE)                                  |