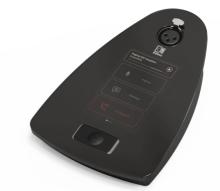

## Product information:

The NPM200 is a Dante<sup>™</sup>/AES67-enabled PoE paging console that lets you make announcements and send commands over the network to trigger functions. With Power over Ethernet (PoE) technology, this console can be easily connected to your network without the need for additional power cables, making it the perfect solution for busy offices and other professional environments. Featuring a user-friendly interface and intuitive controls on a 3.5" touchscreen, the NPM200 allows you to easily manage audio paging and messaging. You can create and transmit pre-recorded messages or use the console's XLR input to make announcements in real-time.

# System specifications:

| Microphone            |                                                 | Optional (not included)                               |
|-----------------------|-------------------------------------------------|-------------------------------------------------------|
|                       |                                                 |                                                       |
| Indicators            |                                                 | Fully configurable touchscreen interface              |
|                       | Touchscreen interface (3.5") + RGB LED<br>(PTT) | VU, Clipping                                          |
|                       |                                                 | Audio status (recording, playback, paging,)           |
|                       |                                                 | Device status                                         |
|                       |                                                 | Bus / priority status                                 |
|                       |                                                 | Zones / functions overview                            |
| Configuration         |                                                 | Audac Touch™                                          |
| Configurable settings |                                                 | Fully configurable user interface - Group selection   |
|                       |                                                 | Fully configurable user interface - Message selection |
|                       |                                                 | Fully configurable user interface - Zones selection   |
|                       |                                                 | PTT (toggle* & press & hold) *Coming later            |
|                       |                                                 | IP settings                                           |
|                       |                                                 | Device name                                           |
|                       |                                                 | Gain                                                  |
|                       |                                                 | Phantom power                                         |
|                       |                                                 | Pilot tone                                            |
|                       |                                                 | DSP (EQ, Filters)                                     |
| Pre-recorded messages |                                                 | Yes                                                   |
| Pre-programmed events |                                                 | Yes                                                   |
| Integrated DSP        |                                                 | Yes (EQ, Filters,)                                    |
| Integrated chime      |                                                 | Yes (Programmable)                                    |
| Phantom power         |                                                 | +48 V DC                                              |
| Connectors            |                                                 | XLR Female (mic in)                                   |
|                       |                                                 | RJ45 (network + PoE)                                  |