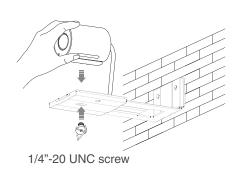

e smoothly and precisely to accomplish a much more intelligent experience.



## Key Features and Benefits



### Superb Image Quality

UVC30 Desktop not only delivers a the best-class image quality with natural color reproduction, but also the smooth video and details, endeavoring to optimize the meeting experience for users. UVC30 Desktop also supports multiple resolutions, including 4K/30FPS, 1080P/30FPS and 720P/30FPS to adapt to different displays and applications.



### Adjustable Field of View

UVC30 Desktop supports three FOV adjustments (70°/90°/120°) to meet different user demands.



#### **HD Voice Quality**

The embedded microphone helps UVC30 Desktop to achieve a voice pickup range of up to 150°/ 6.6 feet and deliver a clear and optimal sound.

# **UVC30** Installation







Mount onto a TV Stand or a Tripod

Mount on a Wall



# **UVC30** Specifications

| Model                   | UVC30 Desktop                                                                                                                                                            |
|-------------------------|--------------------------------------------------------------------------------------------------------------------------------------------------------------------------|
| Positioning             | Personal computer                                                                                                                                                        |
| Camera                  | 1/2.5" CMOS, 8.51M pixel