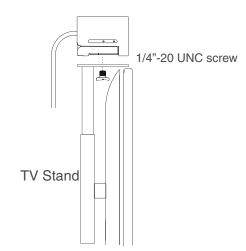

ple smoothly and precisely to accomplish a much more intelligent experience.



## Key Features and Benefits



### Superb Image Quality

UVC30 Desktop not only delivers a the best-class image quality with natural color reproduction, but also the smooth video and details, endeavoring to optimize the meeting experience for users. UVC30 Desktop also supports multiple resolutions, including 4K/30FPS, 1080P/30FPS and 720P/30FPS to adapt to different displays and applications.



### Adjustable Field of View

UVC30 Desktop supports three FOV adjustments (70°/90°/120°) to meet different user demands.



#### **HD Voice Quality**

The embedded microphone helps UVC30 Desktop to achieve a voice pickup range of up to 150°/ 6.6 feet and deliver a clear and optimal sound.

# **UVC30** Installation







Mount onto a TV Stand or a Tripod

Mount on a Wall



# **UVC30** Specifications

| Model                   | UVC30 Desktop                                                                                                                                                            |
|-------------------------|--------------------------------------------------------------------------------------------------------------------------------------------------------------------------|
| Positioning             | Personal computer                                                                                                                                                        |
| Camera                  | 1/2.5" CMOS, 8.51M pixel