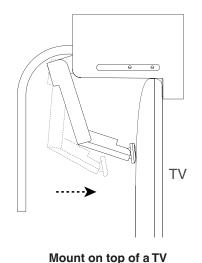

eople smoothly and precisely to accomplish a much more intelligent experience.



## Key Features and Benefits



### Superb Image Quality

UVC30 Desktop not only delivers a the best-class image quality with natural color reproduction, but also the smooth video and details, endeavoring to optimize the meeting experience for users. UVC30 Desktop also supports multiple resolutions, including 4K/30FPS, 1080P/30FPS and 720P/30FPS to adapt to different displays and applications.



### Adjustable Field of View

UVC30 Desktop supports three FOV adjustments (70°/90°/120°) to meet different user demands.



#### **HD Voice Quality**

The embedded microphone helps UVC30 Desktop to achieve a voice pickup range of up to 150°/ 6.6 feet and deliver a clear and optimal sound.

# **UVC30** Installation







Mount onto a TV Stand or a Tripod

Mount on a Wall



# **UVC30** Specifications

| Model                   | UVC30 Desktop                                                                                                                                                            |
|-------------------------|--------------------------------------------------------------------------------------------------------------------------------------------------------------------------|
| Positioning             | Personal computer                                                                                                                                                        |
| Camera                  | 1/2.5" CMOS, 8.51M pixel