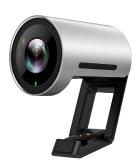

## Ultra HD 4K Webcam for PC

Yealink UVC30 Desktop is a new USB Camera with 4K UHD and 3x digital zoom for vivid and excellent experience. Thanks to the sharp image and accurate color reproduction, it provides a vivid face-to-face video meeting experience in ultra HD 4K resolution and high frame rates. Through Yealink USB Connect, users can adjust the FOV of UVC30 Desktop as needed. Moreover, the feature of facial detection allows UVC30 Desktop always to frame people smoothly and precisely to accomplish a much more intelligent experience.